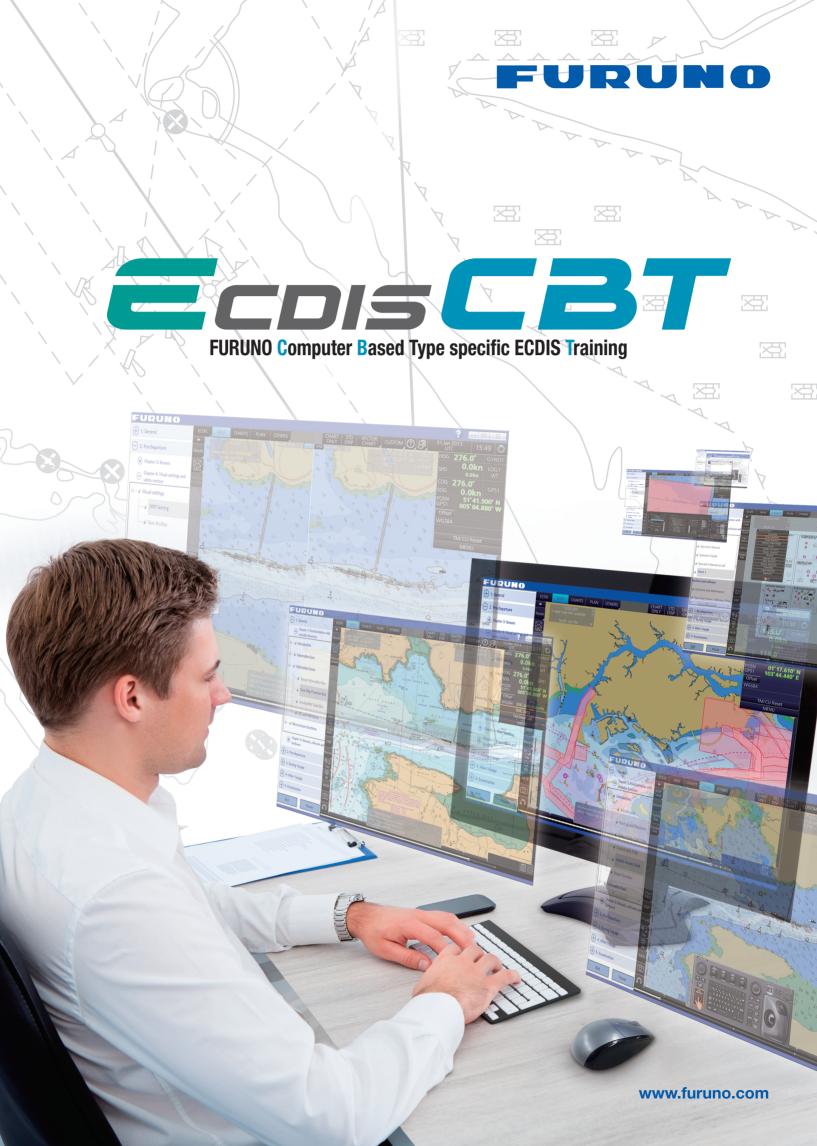

## **FURUNO Computer Based Type specific ECDIS Training**

The FURUNO ECDIS CBT (Computer Based Training) is a training solution where trainees are able to take FURUNO Type specific ECDIS training on their own PCs. Since ECDIS CBT does not require constant internet access, the trainees can study ECDIS CBT when and wherever they may choose.

This CBT program is intended for those who have already completed generic ECDIS training in accordance with IMO Model Course 1.27.

Trainees learn all basic functions and operation, based on the actual FURUNO ECDIS software. Learning is conducted on a step-by-step basis.